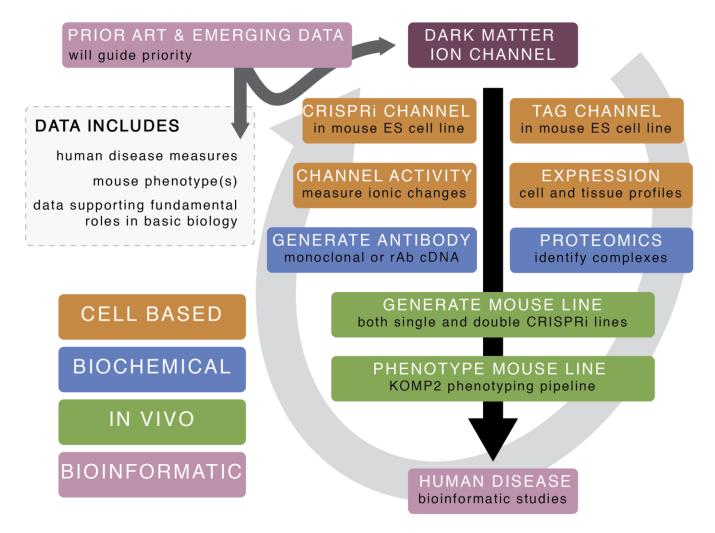

## THIS SLIDE DECK CONTAINS:

- CRITICAL PATH: this is a gross overview of the types of resources and data which will be collected in this program
- **DECISION TREE:** this decision tree describes the major types of decisions that will be made during the workflow
- **3** WORKFLOW AND DECISION TREE: this slide describes the workflow and highlights some expected decision points
- TIMELINE AND MILESTONES: this slide depicts the the major timeline and enumerates the number of reagents produced over time







## CRITICAL PATH FOR DARK MATTER ION CHANNELS





## DECISION TREE FOR DARK MATTER ION CHANNELS





## WORKFLOW AND DECISION TREE FOR DARK MATTER ION CHANNELS