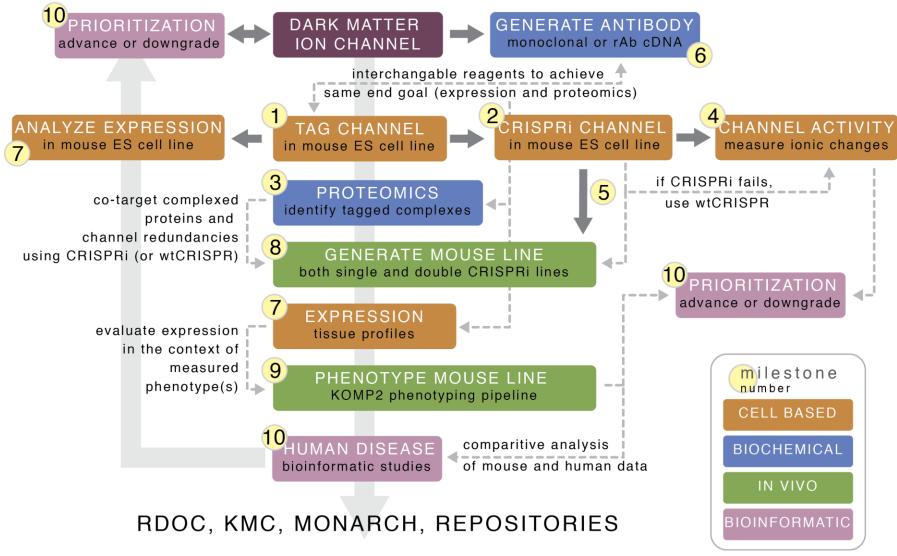

## THIS SLIDE DECK CONTAINS:

- CRITICAL PATH: this is a gross overview of the types of resources and data which will be collected in this program
- **DECISION TREE:** this decision tree describes the major types of decisions that will be made during the workflow
- **3** WORKFLOW AND DECISION TREE: this slide describes the workflow and highlights some expected decision points
- TIMELINE AND MILESTONES: this slide depicts the the major timeline and enumerates the number of reagents produced over time







## CRITICAL PATH FOR DARK MATTER ION CHANNELS





## DECISION TREE FOR DARK MATTER ION CHANNELS





## WORKFLOW AND DECISION TREE FOR DARK MATTER ION CHANNELS