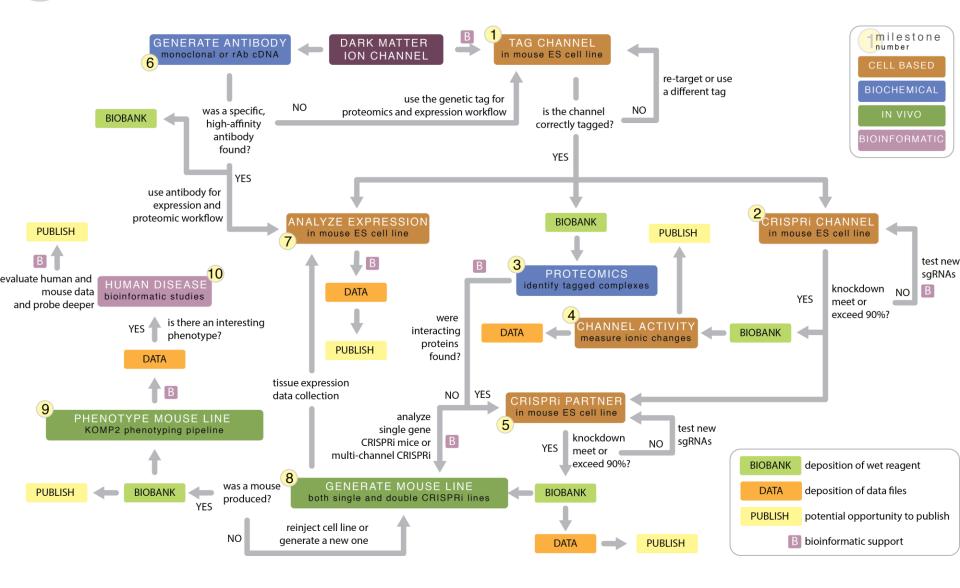

## DECISION TREE FOR DARK MATTER ION CHANNELS

## WORKFLOW AND DECISION TREE FOR DARK MATTER ION CHANNELS